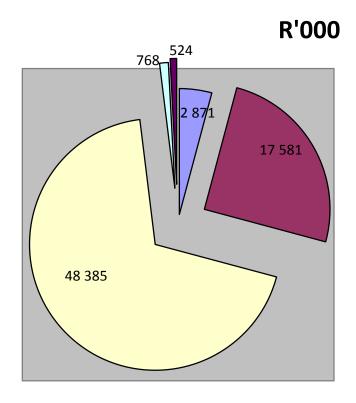

| Municipal Services:              | 29% |
|----------------------------------|-----|
| Government Grants and Subsidies: | 69% |
| Other Income:                    | 2%. |

The major expenditure allocations are as follows;